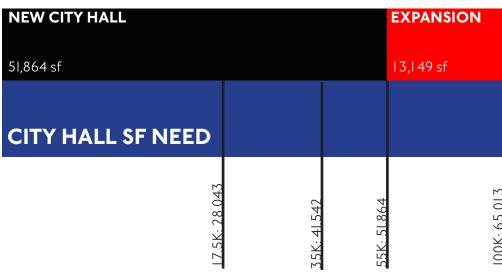

#### **SELECTED FOR BENCHMARKS:**

17,500: APPROXIMATE POPULATION IN 2022

35,000: 100% POPULATION INCREASE

55,000: 2 1 4% POPULATION INCREASE

100,000: 471% POPULATION INCREASE