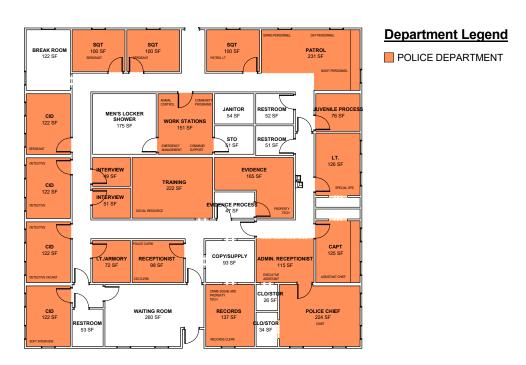

#### **POLICE DEPARTMENT**

402 West Parsons Street 4,901 sf

#### **POLICE DEPARTMENT FLOOR PLAN**

4,901 sf