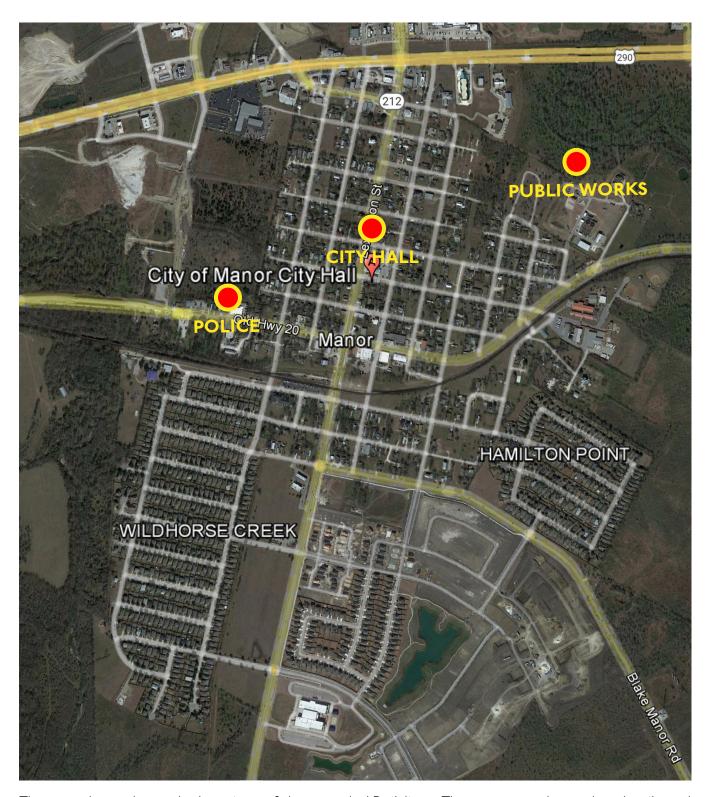

# **EXISTING CITY FACILITIES**

The map above shows the locations of the recorded Buildings. The next page shows thumbnails and basic info for each building.