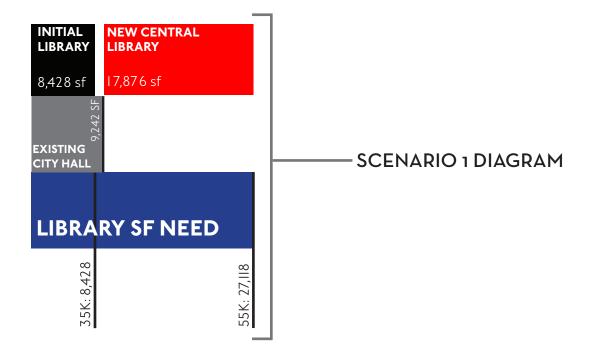

New City Hall as initial Library.
- Step 2: Building a new, ground-up Library as population reaches 55,000 and success of Library program can be accessed.

#### Scenario 2:

- Step 1: In the near future, find an existing building to lease and create an initial Library.
- Step 2: Renovate existing City Hall after completion of a New City Hall to be a more permanent Library.
- Step 3: Building a new, ground-up Library once population reaches 55,000 and success of Library program can be accessed.

#### Scenario 3:

- Step 1: In the near future, find an existing building to lease and create an initial Library.
- Step 2: Building a new, ground-up Library once population reaches 55,000 and success of Library program.

The graphic below is a 'to scale' representation of the square footage needs





# **NEW RECREATION CENTER**

#### **New Recreation Center Overview:**

Currently the City does not have a Recreation Center. As such, the proposed plan is launch a Recreation Department and program with an initial Recreation Center project sized to be 16,213 square feet to serve the population benchmark of 35,000. This results in a ratio of .46 square feet per citizen. A rule of thumb for recreation space for cities is I square foot per citizen. So, the long range plan would be to do a second (or expanded) Recreation Center at the 55,000 population benchmark to yield .52 square feet per citizen, and third (or expanded) Recreation Center at the 100,000 population benchmark to yield .75 square feet per citizen. The ultimate growth of the Recreation Center will likely be adjusted based on