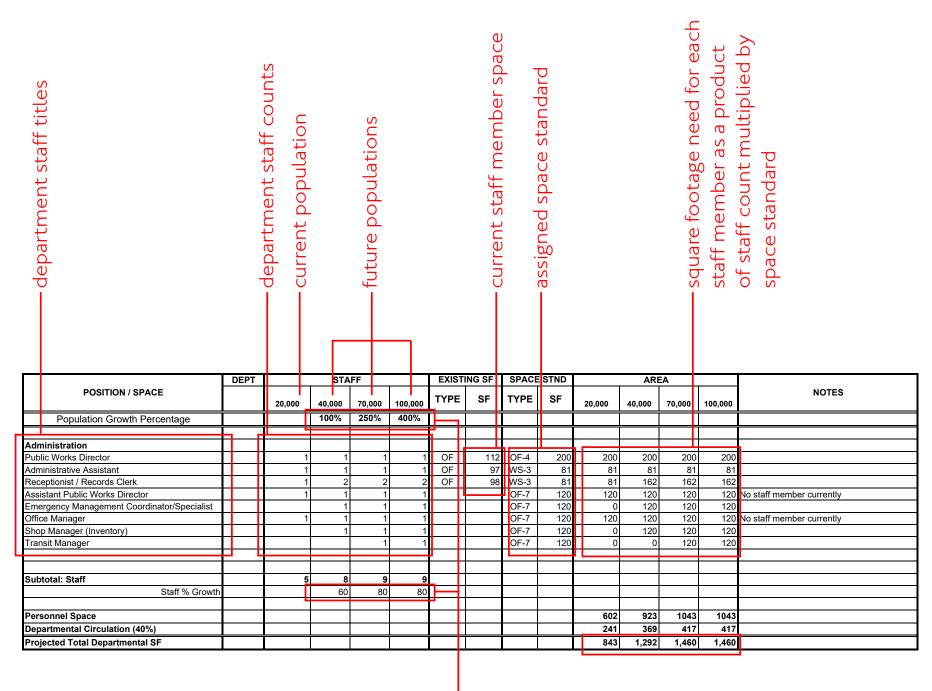

# SPACE NEEDS PROJECTION

The following pages are the programming spreadsheets that defined the ultimate space needs for each City department. PGAL and City staff worked together to catalogue all existing staff and existing space (office and support space) and then project the growth of staff at future populations.

The sample spreadsheet to the right has notes to help understand the information.

percentage comparison of population growth with staff growth