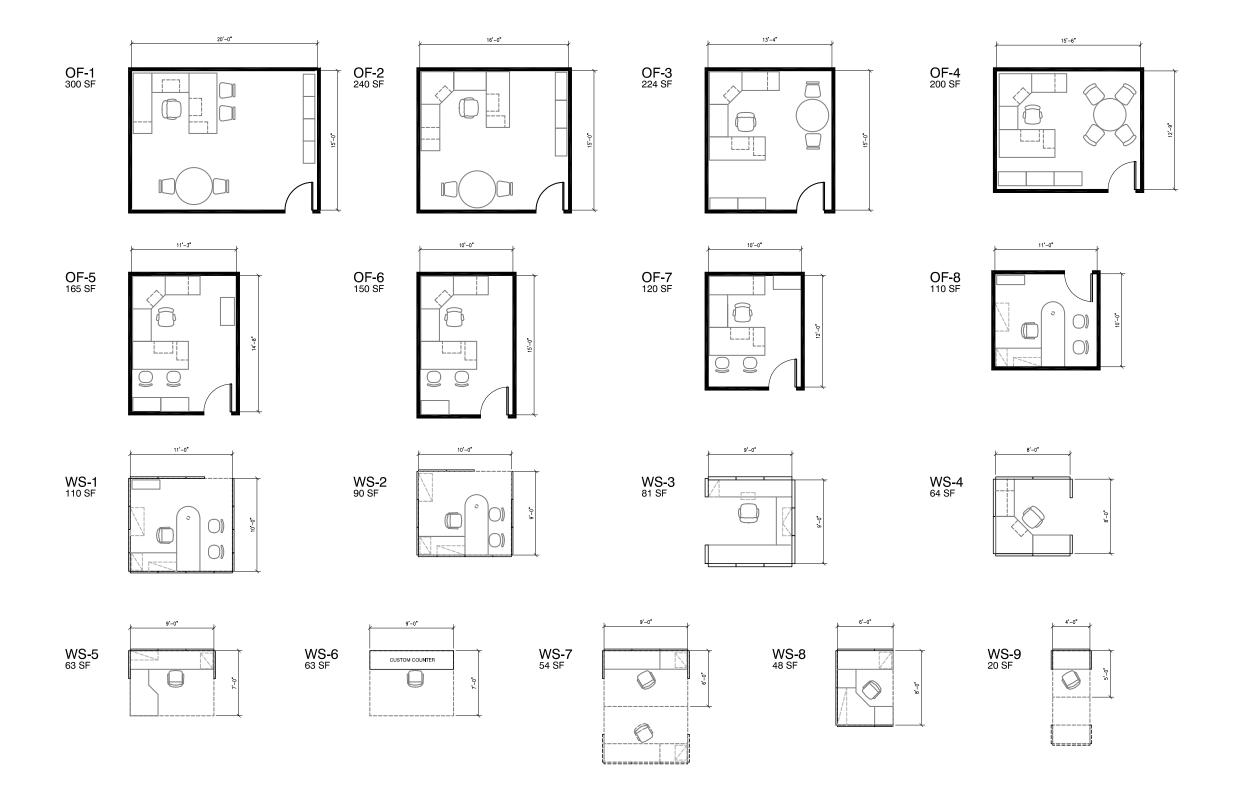

#### **SPACE STANDARDS**

This program proposes a menu of office and workstation sizes that are assigned to each staff member. The assignment of an office or workstation to each staff member is catered to providing the space needed for each position to perform their job and to work with position/title hierarchy. The total number of a given staff position multiplied by the assigned space standard's square footage yields the total needed square footage for that given position.

# STAFF TO SPACE STANDARD

The matrix below maps each staff member to their assigned work space

| 1                                          | CITY MANAGER                                                                                  | CITY SECRETARY                                             | DEVELOPMENT SERVICES                                                                                                  | COMMUNITY<br>DEVELOPMENT SERVICES                                   | FINANCE                                                                                                    | ECONOMIC<br>DEVELOPMENT                                   | HUMAN RESOURCES                                                                                                                           | MUNICIPAL COURT                                | INFORMATION<br>TECHNOLOGY                                     | POLICE DEPARTMENT                                                                                                                                                                                                                                                                                                                                                                      | PUBLIC WORKS                                                                                                                           | VISITORS CENTER | WAREHOUSE                                                 | LIBRARY            | RECREATION CENTER            |
|--------------------------------------------|-----------------------------------------------------------------------------------------------|------------------------------------------------------------|-----------------------------------------------------------------------------------------------------------------------|---------------------------------------------------------------------|------------------------------------------------------------------------------------------------------------|-----------------------------------------------------------|-------------------------------------------------------------------------------------------------------------------------------------------|------------------------------------------------|---------------------------------------------------------------|----------------------------------------------------------------------------------------------------------------------------------------------------------------------------------------------------------------------------------------------------------------------------------------------------------------------------------------------------------------------------------------|----------------------------------------------------------------------------------------------------------------------------------------|-----------------|-----------------------------------------------------------|--------------------|------------------------------|
| OF-1<br>300 SF                             | City Manager                                                                                  |                                                            |                                                                                                                       |                                                                     |                                                                                                            |                                                           |                                                                                                                                           | Presiding Judge                                |                                                               |                                                                                                                                                                                                                                                                                                                                                                                        |                                                                                                                                        |                 |                                                           |                    |                              |
| OF-2<br>240 SF                             | Deputy City Manager,<br>Assistant City Manager                                                |                                                            |                                                                                                                       |                                                                     |                                                                                                            |                                                           |                                                                                                                                           |                                                |                                                               | Police Chief                                                                                                                                                                                                                                                                                                                                                                           |                                                                                                                                        |                 |                                                           |                    |                              |
| OF-3<br>224 SF                             |                                                                                               |                                                            |                                                                                                                       |                                                                     |                                                                                                            |                                                           |                                                                                                                                           |                                                |                                                               | Assistant Chief                                                                                                                                                                                                                                                                                                                                                                        |                                                                                                                                        |                 |                                                           |                    |                              |
| OF-4<br>200 SF                             |                                                                                               | City Secretary                                             | Director of<br>Development Services                                                                                   | Community<br>Development Services<br>Director                       | Director of Finance                                                                                        | Economic Development<br>Director                          | Human Resources<br>Manager                                                                                                                |                                                | Director of Information<br>Technology                         |                                                                                                                                                                                                                                                                                                                                                                                        | Public Works Director                                                                                                                  |                 |                                                           | Library Director   | Parks Director               |
| OF-5<br>165 SF                             |                                                                                               |                                                            | Senior Engineer                                                                                                       |                                                                     |                                                                                                            | Assistant Director,<br>Marketing Director/BRE<br>Director |                                                                                                                                           |                                                |                                                               | Commander, Lieutenant Patrol Ops,<br>Lieutenant Special Ops, Lieutenant<br>Support Services                                                                                                                                                                                                                                                                                            | Assistant Director                                                                                                                     |                 |                                                           |                    | Parks Recreation<br>Director |
| OF-6<br>150 SF                             | Executive Assistant,<br>Administrative Assistant<br>to Council, Public<br>Information Officer | Deputy City Secretary,<br>Public Information<br>Officer    | Assistant Director of<br>Development Services,<br>Construction Inspector<br>Supervisor                                |                                                                     |                                                                                                            |                                                           | Specialist                                                                                                                                | Associate Judge                                | Assistant Director, I.T.<br>Specialist/Engineer               | Sergeant Professional Standards and Community Relations, Executive Assistant, Officer Training, PlO/Media, Police IT, Accreditation, Budget Analyst/Purchasing, Sergeant CID, Officer Community, Officer Community K9, Lab Scientist, Sergeant Patrol Division, Sergeant Swing, Sergeant Traffic/DWI, Civilian Supervisor Social Resource/Victims, Civilian Supervisor Animal Services |                                                                                                                                        |                 |                                                           | Assistant Director | Program Specialist           |
| OF-7<br>120 SF                             |                                                                                               |                                                            | Principle Planner,<br>Building Official                                                                               |                                                                     | Assistant Finance<br>Director, Utility<br>Manager, Finance<br>Manager                                      |                                                           |                                                                                                                                           | Court Administration,<br>Juvenile Case Manager |                                                               |                                                                                                                                                                                                                                                                                                                                                                                        | Utility Superintendent, Street<br>Superintendent, Parks<br>Superintendent, Mechanic                                                    |                 |                                                           | Library Staff      | Recreation Center Staff      |
| OF-8<br>110 SF                             |                                                                                               |                                                            | Environmental<br>Compliance Supervisor                                                                                |                                                                     |                                                                                                            |                                                           |                                                                                                                                           | Assistant Court<br>Administrator               |                                                               | Investigator                                                                                                                                                                                                                                                                                                                                                                           |                                                                                                                                        |                 |                                                           |                    |                              |
| WS-1<br>110 SF                             |                                                                                               |                                                            |                                                                                                                       |                                                                     |                                                                                                            |                                                           |                                                                                                                                           |                                                |                                                               |                                                                                                                                                                                                                                                                                                                                                                                        |                                                                                                                                        |                 |                                                           |                    |                              |
| WS-2<br>90 SF                              |                                                                                               |                                                            | Senior Planner,<br>Development Services<br>Supervisor, Senior Code<br>Enforcement                                     |                                                                     |                                                                                                            |                                                           |                                                                                                                                           |                                                |                                                               | Officer Warrants, Officer TAC, Video<br>Tech                                                                                                                                                                                                                                                                                                                                           | Utility Supervisor, Street<br>Supervisor, Drainage Supervisor                                                                          |                 |                                                           |                    |                              |
| WS-3<br>81 SF                              | Administrative Assistant                                                                      | Administrative<br>Assistant, Records<br>Coordinator, Clerk | Administrative Assistant, Building Plans Examiner, Fire Plans Examiner, Engineer, Environmental Compliance Specialist | Administrative<br>Assistant, Events<br>Planner, Events<br>Assistant | Accounting Clerk                                                                                           | Economic Development<br>Coordinator                       | Administrative Assistant, Training and Development, Risk Management Coordinator, Talent Manager, Payroll Specialist, Benefits Coordinator | Senior Court Clerk,<br>Deputy Court Clerk,     | I.T. Tech, I.T. Systems<br>Administrator, Security<br>Analyst | Police Clerk-Support Services, Police<br>Clerk - Admin, Crime Scene,<br>Transport/Jailer, Dispatcher Day,<br>Dispatcher Night, Dispatch Supervisor,<br>Police Clerk - Special Ops, Property<br>Room Specialist, Lab Tech, Social<br>Resource Team/Victim Services, Police<br>Clerk - Patrol, Shelter Tech                                                                              | Administrative Assistant                                                                                                               | Receptionist    | Facilities Manager,<br>Shipping & Receiving<br>Specialist |                    |                              |
| WS-4<br>64 SF                              |                                                                                               |                                                            | Permit Tech,<br>Commercial Permit<br>Tech, Residential Permit<br>Tech                                                 |                                                                     |                                                                                                            |                                                           |                                                                                                                                           |                                                |                                                               | Records Clerk, Traffic Officer, Traffic<br>Motors Officer, Traffic/DWI Officer,<br>Animal Control Officer                                                                                                                                                                                                                                                                              |                                                                                                                                        |                 |                                                           |                    |                              |
| WS-5<br>63 SF                              |                                                                                               |                                                            | Plan Coordinator,<br>Senior GIS Analyst, GIS<br>Analyst                                                               |                                                                     |                                                                                                            |                                                           |                                                                                                                                           | Bailiff, Warrant Officer,<br>Prosecutor        |                                                               |                                                                                                                                                                                                                                                                                                                                                                                        |                                                                                                                                        |                 |                                                           |                    |                              |
| WS-6<br>63 SF                              |                                                                                               |                                                            |                                                                                                                       |                                                                     |                                                                                                            |                                                           |                                                                                                                                           |                                                |                                                               |                                                                                                                                                                                                                                                                                                                                                                                        |                                                                                                                                        |                 |                                                           |                    |                              |
| WS-7<br>54 SF                              |                                                                                               |                                                            |                                                                                                                       |                                                                     | Receptionist, Utility<br>Clerk, Meter Tech,<br>Building Maintenance<br>Tech, Lead Billing<br>Utility Clerk |                                                           |                                                                                                                                           |                                                |                                                               | Criminal Analysis                                                                                                                                                                                                                                                                                                                                                                      | Maintenance Foreman, Utility<br>Foreman, Parks Foreman,<br>Drainage Foreman/Street<br>Foreman, CIP Inspector,<br>Development Inspector |                 |                                                           |                    |                              |
| WS-8<br>48 SF                              |                                                                                               |                                                            | Planning Technician,<br>Building Inspector I-II-<br>III, Code Enforcement,<br>Construction Inspector                  |                                                                     | Custodian, Purchasing<br>Agent                                                                             |                                                           |                                                                                                                                           |                                                |                                                               |                                                                                                                                                                                                                                                                                                                                                                                        | MS4 Inspector                                                                                                                          |                 |                                                           |                    |                              |
| WS-9<br>20 SF<br>[as part of a<br>bullpen] |                                                                                               |                                                            |                                                                                                                       |                                                                     |                                                                                                            |                                                           |                                                                                                                                           |                                                |                                                               |                                                                                                                                                                                                                                                                                                                                                                                        | Utility Operator, l, ll, lll                                                                                                           |                 |                                                           |                    |                              |