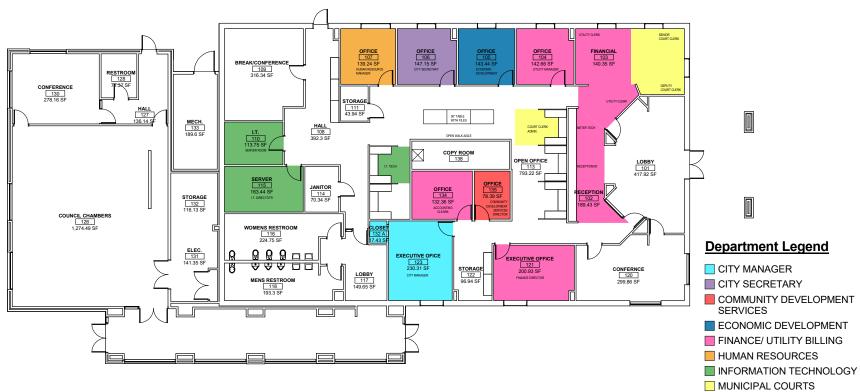

#### **CITY HALL**

105 East Eggleston Street 9,242 sf

#### **CITY HALL** FLOOR PLAN

9,242 sf