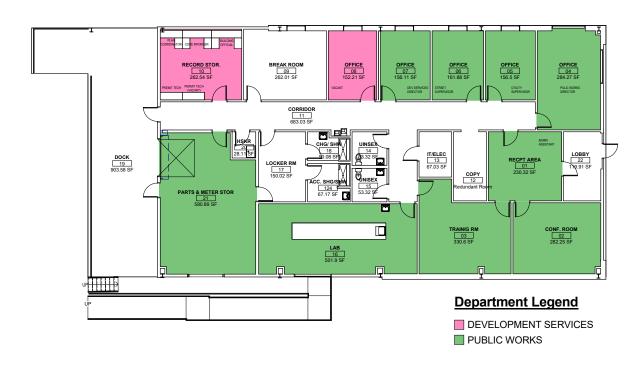

#### **PUBLIC WORKS**

416 Llano Street 4,904 sf

#### **PUBLIC WORKS** FLOOR PLAN 4,904 sf